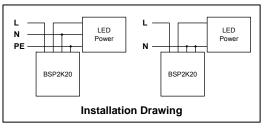

#### 特征 Features

• Modes of Protection: L - N, L/N - PE

Tipical Clamping Voltage: 1200V

Surge Level 20KV

Ingress Protection Level: IP65

• Test Standard: IEC61643-11:2011, EN61643-11:2012,

GB/T18802.1-2011

TUV Rheinland

## 应用 Applications

- Power System of Outdoor Lighting
- Power System of Monitoring
- Power System of Air Conditioning
- Power System of Computer Room
- Power System of Telecom