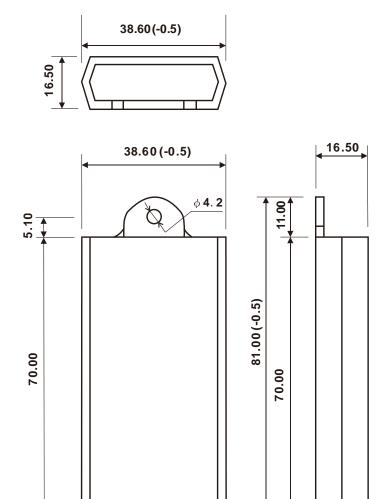

| In               | t <sub>p</sub> = 8/20μs   | 10        | kA      |
| Voltage protection level (@20kV)         | Up               | L-N/PE                    | 2000      | - V     |
|                                          |                  | N-PE                      | 2500      |         |
| Residual Voltage                         | U <sub>res</sub> | L-N/PE                    | 1200      | - V     |
|                                          |                  | N-PE                      | 2000      |         |
| Wire Specification                       |                  |                           | 1.3/16    | mm²/AWG |
| Operating Ambient Temperature            |                  |                           | -40 ~ +80 | °C      |



# 外壳尺寸 Shell Dimensions (mm)





# 外观 Appearance (mm)







正面 reverse side

© 2019 Boarden Electronics Ltd.

Specifications are subject to change without notice.

Website: www.boarden.com.cn

Tel: 86-21-61401058 Fax: 86-21-61730538