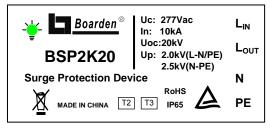

#### 特征 Features

• Modes of Protection: L - N, L/N - PE

Tipical Clamping Voltage: 1200V

Surge Level 20KV

Ingress Protection Level: IP65

• Test Standard: IEC61643-11:2011, EN61643-11:2012,

GB/T18802.1-2011

TUV Rheinland

## 技术参数 Specifications

| Parameter                                | Symbol           | Condition                 | Value     | Unit    |
|------------------------------------------|------------------|---------------------------|-----------|---------|
| Rated Operating Voltage                  |                  | 50-60Hz AC                | 277       | V       |
| Maximum Continuous Operating Voltage     | Uc               | 50-60Hz AC                | 277       | V       |
| Open Circuit Voltage (1.2/50µs & 8/20µs) | Uoc              | t <sub>p</sub> = 1.2/50μs | 20        | kV      |
| Nominal Discharge Current                | In               | t <sub>p</sub> = 8/20μs   | 10        | kA      |
| Voltage protection level (@20kV)         | Up               | L-N/PE                    | 2000      | - V     |
|                                          |                  | N-PE                      | 2500      |         |
| Residual Voltage                         | U <sub>res</sub> | L-N/PE                    | 1200      | - V     |
|                                          |                  | N-PE                      | 2000      |         |
| Wire Specification                       |                  |                           | 1.3/16    | mm²/AWG |
| Operating Ambient Temperature            |                  |                           | -40 ~ +80 | °C      |