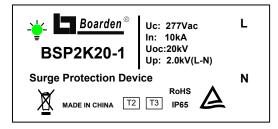

#### 特征 Features

Modes of Protection: L - N

Tipical Clamping Voltage: 1200V

Surge Level 20KV

Ingress Protection Level: IP65

• Test Standard: IEC61643-11:2011, EN61643-11:2012,

GB/T18802.1-2011

TUV Rheinland

## 技术参数 Specifications

| Parameter                                | Symbol           | Condition                 | Value     | Unit    |
|------------------------------------------|------------------|---------------------------|-----------|---------|
| Rated Operating Voltage                  |                  | 50-60Hz AC                | 277       | V       |
| Maximum Continuous Operating Voltage     | Uc               | 50-60Hz AC                | 277       | V       |
| Open Circuit Voltage (1.2/50µs & 8/20µs) | Uoc              | t <sub>p</sub> = 1.2/50μs | 20        | kV      |
| Maximum Discharge Current                | Imax             | t <sub>p</sub> = 8/20µs   | 20        | kA      |
| Nominal Discharge Current                | In               | t <sub>p</sub> = 8/20µs   | 10        | kA      |
| Voltage protection level (@20kV)         | Up               | L-N                       | 2000      | V       |
| Residual Voltage                         | U <sub>res</sub> | L-N                       | 1200      | V       |
| Wire Specification                       |                  |                           | 1.3/16    | mm²/AWG |
| Operating Ambient Temperature            |                  |                           | -40 ~ +80 | °C      |