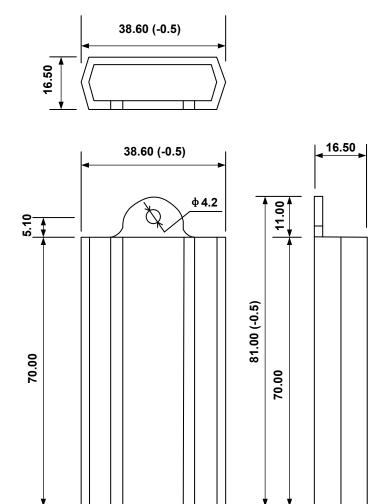

s & 8/20µs) | Uoc              | t <sub>p</sub> = 1.2/50μs | 20        | kV      |
| Maximum Discharge Current                | Imax             | t <sub>p</sub> = 8/20µs   | 20        | kA      |
| Nominal Discharge Current                | In               | t <sub>p</sub> = 8/20µs   | 10        | kA      |
| Voltage protection level (@20kV)         | Up               | L-N                       | 2000      | V       |
| Residual Voltage                         | U <sub>res</sub> | L-N                       | 1200      | V       |
| Wire Specification                       |                  |                           | 1.3/16    | mm²/AWG |
| Operating Ambient Temperature            |                  |                           | -40 ~ +80 | °C      |



# 外壳尺寸 Shell Dimensions (mm)





# 外观 Appearance (mm)



正面 front side

© 2020 Boarden Electronics Ltd.

Specifications are subject to change without notice.

Website: www.boarden.com.cn

Tel: 86-21-61401058 Fax: 86-21-61730538